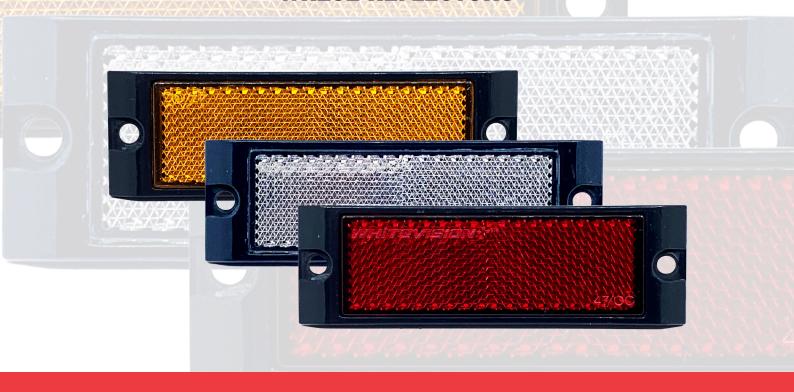

## **Features:**

- Large style reflector
- · Screw mount for Heavy Duty Application
- ADR Compliant
- Quality Reflector Optics

## **Description:**

Our WR151 series offers a range of reflectors that are larger and provide a secure screw-mounted design for increased durability. Retaining the same specialised optics and quality as all Whitevision reflectors, the WR151 will suit caravan, RV or truck applications where maximum visibility and strong design are not up for compromise.

| Parts List |                                               |  |
|------------|-----------------------------------------------|--|
| WR151AB    | AMBER Reflector Black Base Screw Mount 104x32 |  |
| WR151CB    | CLEAR Reflector Black Base Screw Mount 104x32 |  |
| WR151RB    | RED Reflector Black Base Screw Mount 104x32   |  |