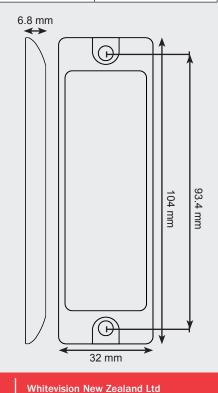

| Parts List |                                               |  |
|------------|-----------------------------------------------|--|
| WR151AB    | AMBER Reflector Black Base Screw Mount 104x32 |  |
| WR151CB    | CLEAR Reflector Black Base Screw Mount 104x32 |  |
| WR151RB    | RED Reflector Black Base Screw Mount 104x32   |  |

## **Specifications:**

| Mounting:      | Surface |  |
|----------------|---------|--|
| Environmental: | IP67    |  |
| CTA:           |         |  |
| WR151          |         |  |

P.O Box 28074