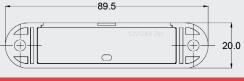

## **Specifications:**

| Voltage:       | 9-24V         |  |
|----------------|---------------|--|
| Lens:          | PMMA          |  |
| Mounting:      | Surface mount |  |
| Environmental: | IP67          |  |
| CTA:           |               |  |
| NPL4LED        | CTA-060510    |  |