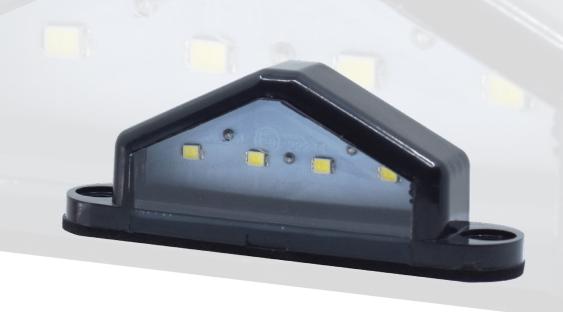

## **Description:**

The NPL4LED is a versatile licence plate lamp suited to trailers and caravans. Designed for new installations or retrofits the NPL4LED is simple to install and can be easily surface mounted. Fully sealed with 4 SMD LEDs the NPL4LED if fully ADR compliant and is perfectly suited to small trailer and caravan applications.