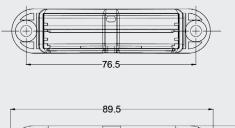

## **Specifications:**

| Voltage:       | 9-24V         |  |
|----------------|---------------|--|
| Lens:          | PMMA          |  |
| Mounting:      | Surface mount |  |
| Environmental: | IP67          |  |
| CTA:           |               |  |
| NPL4LED        | CTA-060510    |  |