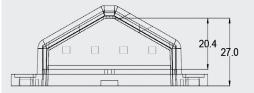

## **Specifications:**

| Voltage:       | 9-24V         |  |
|----------------|---------------|--|
| Lens:          | PMMA          |  |
| Mounting:      | Surface mount |  |
| Environmental: | IP67          |  |
| CTA:           |               |  |
| NPL4LED        | CTA-060510    |  |