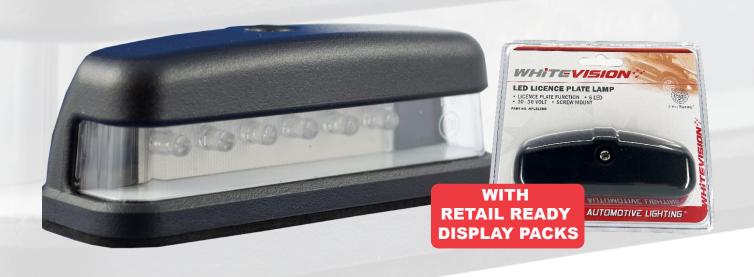

## PRODUCT DATA SHEET NPL2 LICENCE PLATE LAMP

## **Description:**

The NPL2LED is a modern LED version of similar style conventional lamps. The NPL2LED has an innovative body mounting system making it a simple retrofit or for easy OEM production. Featuring six LEDs and wide angle optics, this light has Emark approval making it well suited for both trailer and vehicle applications.

| Parts List |                                                     |  |
|------------|-----------------------------------------------------|--|
| NPL2LEDB   | LED Licence Plate Lamp, Retrofit Style, Screw Mount |  |