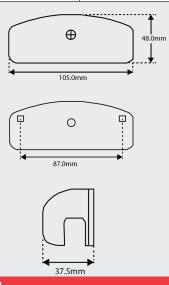

## Specifications:

| Voltage:       | 9-33V                        |
|----------------|------------------------------|
| Power:         | 1.0W                         |
| Lens:          | Polycarbonate                |
| Housing:       | ABS                          |
| Mounting:      | Surface Mount with Screw Cap |
| Environmental: |                              |
| CTA:           |                              |
| NPL2LED        | CTA-060506                   |