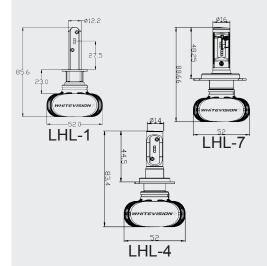

| Parts List |                                        |
|------------|----------------------------------------|
| LHL-H1     | H1 LED Headlamp Conversion kit 9 - 32V |
| LHL-H4     | H4 LED Headlamp Conversion kit 9 - 32V |
| LHL-H7     | H7 LED Headlamp Conversion kit 9 - 32V |
| LHL-H9     | H9 LED Headlight Globe Kit 9-32V       |
| LHL-H11    | H11 LED Headlight Globe Kit 9-32V      |
| LHL-HB3    | HB3 LED Headlight Globe Kit 9-32V      |
| LHL-HB4    | HB4 LED Headlight Globe Kit 9-32V      |

## Specifications:

| Voltage:       | 9-32V         |
|----------------|---------------|
| Power:         | 20W           |
| Lumen:         | 4000          |
| Lens:          | Polycarbonate |
| Housing:       | Aluminium     |
| Mounting:      |               |
| Environmental: | IP65          |