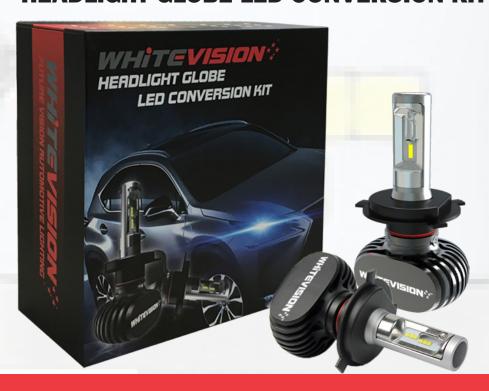

## PRODUCT DATA SHEET HEADLIGHT GLOBE LED CONVERSION KIT

## **Description:**

The LHL-H series LED replacement headlight globes are designed for direct replacement of existing incandescent headlight globes. The LHL-H series is for use on all commercial and private vehicles. The LHL-H series featurecutting edge LED technology, fanless design, and comes complete with plug connector. Supplied as a twin pack in a colour box with foam insert. A simple fitting makes them perfect for upgrading existing incandescent versions to LED.