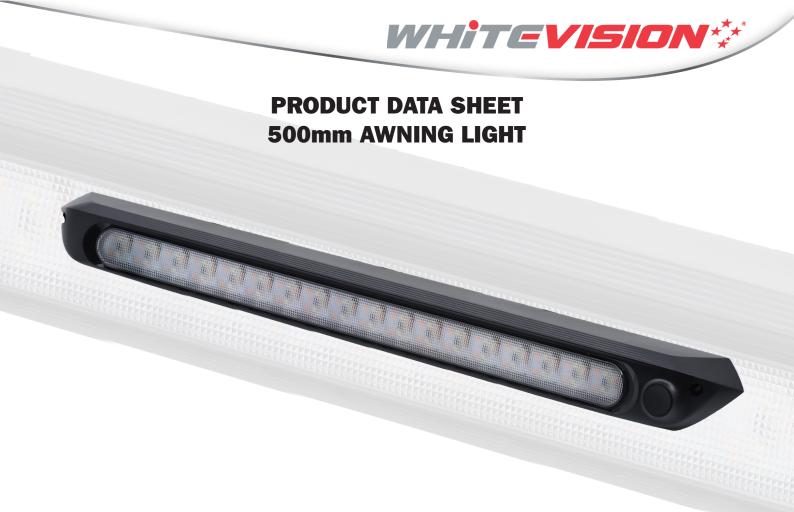

## **Description:**

Whitevision's LAW500 Series LED awning lights bring powerful exterior scene illumination to many vehicle applications.

With a massive 2400LM output of clear crisp light and the ability to switch to an amber insect-repellent light make this unit very versatile. The surface-mount design together with a 60-degree illumination angle makes this awning light ideal for side-mounting installations Fully sealed to IP67 with a durable long-lasting ABS base the LAW500 Series is the perfect choice where compact exterior vehicle lighting is required for caravans, trailers and recreational vehicles

| Parts List |                                        |
|------------|----------------------------------------|
| LAW500AW   | 500mm AWNING LIGHT 12V-28V Amber/White |