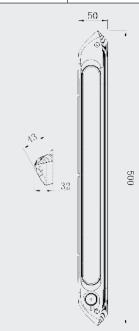

| Parts List |                                        |
|------------|----------------------------------------|
| LAW500AW   | 500mm AWNING LIGHT 12V-28V Amber/White |