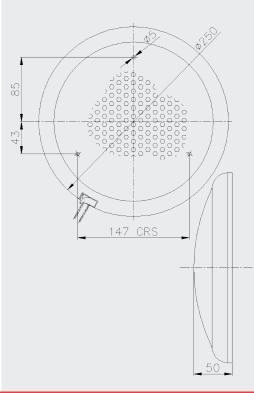

| Parts List |                            |
|------------|----------------------------|
| IL200LED   | 10" Round LED Oyster Light |

#### **Specifications:**

WHITEVISION

| Voltage:  | 10-30V DC Varivolt |
|-----------|--------------------|
| Power:    | 6W                 |
| Mounting: | Surface            |