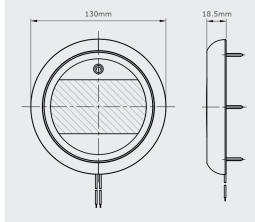

### **Specifications:**

WHITEVISION

| Voltage:       | 10-30 V                    |
|----------------|----------------------------|
| Power:         | 25.5W                      |
| Lens:          | Polycarbonate              |
| Housing:       | ADC12 Aluminium<br>Housing |
| Mounting:      | Smart Surface              |
| Environmental: | IP67                       |