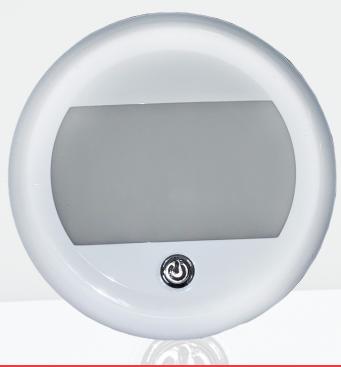

## **Description:**

The new Whitevision IL130 Series interior light features high grade SMD L.E.D technology to provide powerful interior illumination in a compact low profile package, combined with in-built On/Off touch switch and 3 brightness settings (100%, 70% & 30%), as well as smart surface mount design makes this light ideal for a wide variety of vehicle interior applications.

| Parts List |                                                |
|------------|------------------------------------------------|
| IL130LED   | 5" Round LED Interior light With ON/OFF SWITCH |