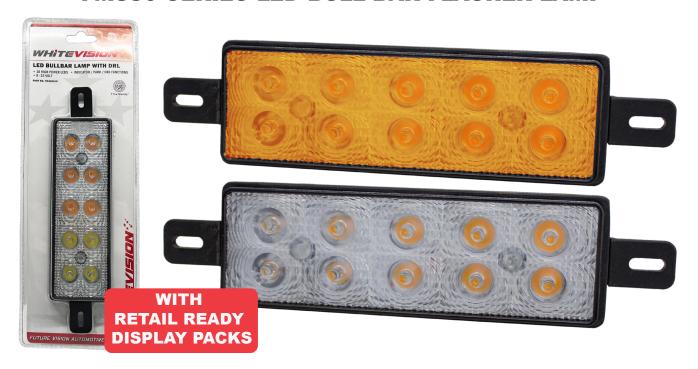

## PRODUCT DATA SHEET FM880 SERIES LED BULL BAR FLASHER LAMP

## **Description:**

All new full LED bull bar lamp with indicator, park and integrated daytime running lamp (DRL). This lamp features a heavy duty construction designed specifically for the SUVs and extreme environments. The lamp is ideal for retrofit applications of existing bull bar lamps and provides the additional safety feature of a fully compliant DRL function.

| Parts List |                       |
|------------|-----------------------|
| FM880A     | Amber Flasher         |
| FM880C     | Clear Flasher         |
| FM880CB    | Clear Flasher Blister |