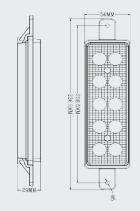

## **Features:**

- Highly aesthetic lens design
- Low profile dimensions to suit multiple applications
- Simple quick mounting design with optional tabs
- Fully ADR compliant

## **Specifications:**

| Voltage:       | 10-30V                                       |
|----------------|----------------------------------------------|
| Power:         | Indicator: 312mA<br>Park: 15mA<br>DRL: 322mA |
| Lens:          | Polycarbonate                                |
| Housing:       |                                              |
| Mounting:      | Surface mount, adjustable tabs               |
| Environmental: | IP67                                         |