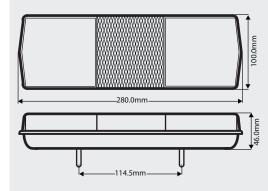

## **Specifications:**

| Voltage:       | 9-33V DC Varivolt                                                    |  |
|----------------|----------------------------------------------------------------------|--|
| Power:         | Stop: 1.0Watt<br>Tail: 0.2Watt<br>Inidcator: 1.0Watt<br>NPL: 0.6Watt |  |
| Lens:          | High Impact PMMA                                                     |  |
| Housing:       | ABS                                                                  |  |
| Mounting:      | Surface mount, sealed studs                                          |  |
| Environmental: | IP67 Hermetically<br>Sealed                                          |  |
| CTA:           |                                                                      |  |
| CRL105LED      |                                                                      |  |