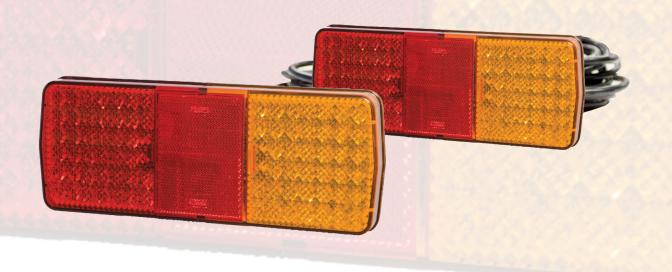

## **Description:**

The Perei CRL105LED is a heavy duty multi-combination lamp which is suited to OE and aftermarket rear signalling applications. Featuring full LED stop / tail / indicator functions with built-in reflex reflector this lamp can accommodate the rear signalling needs of vehicles or trailer. A high impact acrylic lens and re-enforced ABS base allow for applications in the toughest of conditions. The ultra-high grade LED platform used in this lamp make it very reliable and durable.

| Parts List |                                                 |
|------------|-------------------------------------------------|
| CRL105LED  | Stop/Tail/Indicator/Reflex Reflector 0.5m Cable |
| CRL105LEDB | Stop/Tail/Indicator/Reflex Reflector 2mtr Cable |